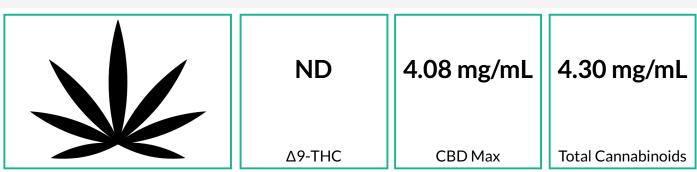

### Cannabinoids

| Cannabinoid | LOQ   | Concentration | Concentration |  |
|-------------|-------|---------------|---------------|--|
|             | mg/mL | mg/mL         | %             |  |
| CBDa        | 0.10  | 1.79          | 0.188         |  |
| CBG         | 0.10  | ND            | ND            |  |
| CBD         | 0.10  | 2.51          | 0.263         |  |
| THCV        | 0.10  | ND            | ND            |  |
| CBN         | 0.10  | ND            | ND            |  |
| ∆9-THC      | 0.10  | ND            | ND            |  |
| CBC         | 0.10  | ND            | ND            |  |
| THCa        | 0.10  | ND            | ND            |  |
| Total       |       | 4.30          | 0.451         |  |

1 mL = 0.952 g

THC Max = THCa \* 0.877 +  $\Delta$ 9-THC; CBD Max = CBDa \* 0.877 + CBD; LOQ = Limit of Quantitation; The reported result is based on a sample weight with the applicable moisture content for that sample; Unless otherwise stated all quality control samples performed within specifications established by the Laboratory. ND = Not Detected'; NT = Not Tested; NR = Not Reported